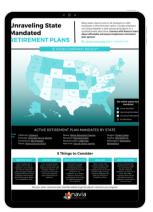

Pay 25-50% less than you would pay for traditional plans that require more complexity and customization.

https://www.naviabenefits.com/statemandated-retirement-plans/

Learn which states are mandating retirement benefits and how to comply!

**DOWNLOAD** 