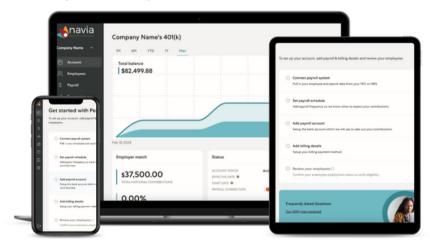

Navia's small business retirement solutions are powered by industry-leading technology that utilizes AI, chat, and offers a first-class user-experience.