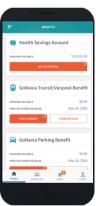

The mobile app and debit card provide quick account access, and are usable across multiple benefits. Monthly transit and parking deductions are loaded automatically to the card for easy access to your funds.

#### Stop worrying about tedious administrative tasks

GoNavia allows participants to place orders for their monthly parking and/or transit expenses easily through our website. Changes are simple, and Navia keeps track of the deductions, balances, and monthly limits for the benefit.