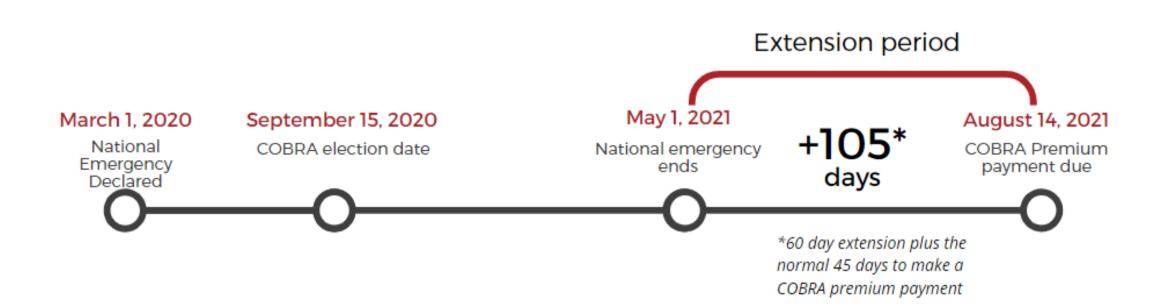

## Scenario: National Emergency Ends May 1, 2021

COBRA premium payment deadlines are extended 60 days plus 45 days after the national emergency ends.

RocketBook

Miir Water Bottle

Arrybn True Wireless Earbuds