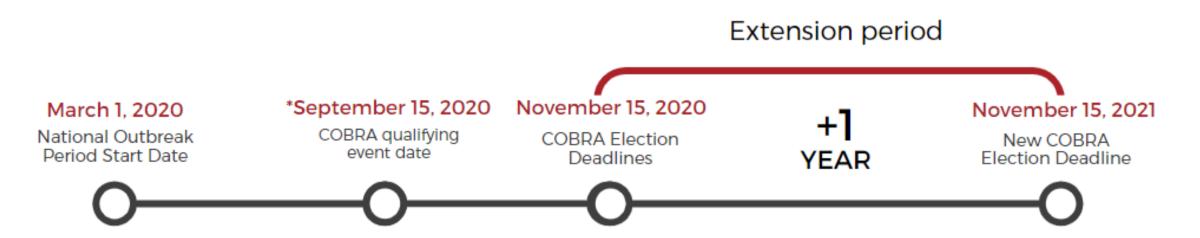

#### **COBRA Extensions**

The new guidance extends the COBRA election period 1 year from the QBs original election deadline. The timeline below shows a QBs example of the new extension.